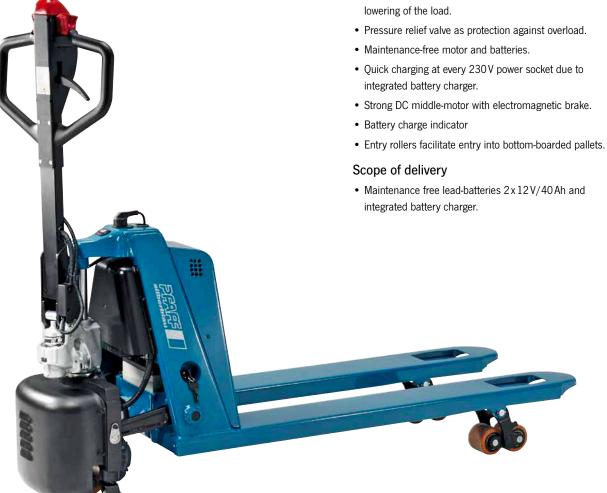

## Hand pallet truck with electric drive model JOKER CLASSIC **PROLINE**

## Capacity 1500 kg

Ideal for the internal application of transporting palletised goods on even ground, covering short distances.

Compact dimensions and easy handling turn the JOKER CLASSIC PROLINE into a real alternative to a standard hand pallet truck. An electric control and the powerful motor ensure a finely metered and rapid start.

A high performance hydraulic pump guarantees a smooth lifting of the load.

## **Features**

- Safety control handle with the functions: lifting, driving and lowering.
- Lowering speed can be finely metered for sensitive