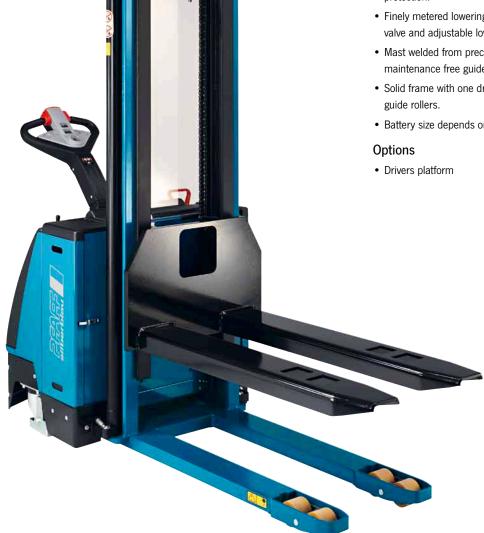

## Electric pedestrian stacker model EGV PSH

Capacity 1200 - 1600 kg, fork height max. 5000 mm

Ideal for stacking and transportation of palletised loads within a warehouse environment for long haul and high work load applications.

## **Features**

- Multifunctional control handle for easy handling. The electric pallet lift truck will automatically be slowed down if the control handle is no longer in the users
- Reliable impulse control for stepless regulation of drive
- Compact electric-hydraulic lifting device and overload protection.
- Finely metered lowering of load through pressure relief valve and adjustable lowering valve.
- · Mast welded from precision profiles, fork carriage with maintenance free guide rollers.
- · Solid frame with one drive wheel and two load and two
- Battery size depends on the type of application.