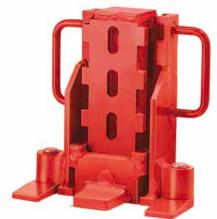

# Hydraulic machine jacks model YAP

#### **Features**

- These jacks are operated with external pumps, e.g. hand or motor pumps but also with synchronous power packs.
- The compact construction allows operation even in extremely confined areas.
- 3 hook-in positions of the lifting claw provide high flexibility (model YAP-5130 4 hook-in positions).
- The load can be lifted with either the lifting claw or with the head of the jack.
- Welded, distortion-proof steel construction.
- High quality, durable hydraulic components.
- The flat lifting claw allows low jacking height.
- Safe stability due to swivel-mounted support feet.
- The connection between jack and pump is made by a hydraulic hose.
- The jacks are delivered ready-to-use inclusive of carrying handles and coupling half.