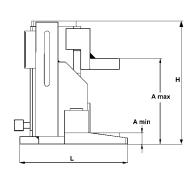

# **Dimensions model YAP**

| Model      | YAP-<br>5130 | YAP-<br>10150 | YAP-<br>15150 | YAP-<br>25150 | YAP-<br>50150 |
|------------|--------------|---------------|---------------|---------------|---------------|
| A min., mm | 15           | 20            | 25            | 30            | 35            |
| A max., mm | 232          | 273           | 291           | 300           | 375           |
| B, mm      | 228          | 277           | 328           | 387           | 540           |
| H, mm      | 252          | 283           | 316           | 330           | 405           |
| L, mm      | 161          | 194           | 245           | 278           | 375           |