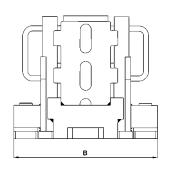

# **Dimensions model YAP**

| Model      | YAP-<br>5130 | YAP-<br>10150 | YAP-<br>15150 | YAP-<br>25150 | YAP-<br>50150 |
|------------|--------------|---------------|---------------|---------------|---------------|
| A min., mm | 15           | 20            | 25            | 30            | 35            |
| A max., mm | 232          | 273           | 291           | 300           | 375           |
| B, mm      | 228          | 277           | 328           | 387           | 540           |
| H, mm      | 252          | 283           | 316           | 330           | 405           |
| L, mm      | 161          | 194           | 245           | 278           | 375           |