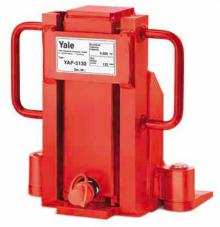

# Hydraulic machine jacks model YAP

#### **Features**

- These jacks are operated with external pumps, e.g. hand or motor pumps but also with synchronous power packs.
- The compact construction allows operation even in extremely confined areas.
- 3 hook-in positions of the lifting claw provide high flexibility (model YAP-5130 4 hook-in positions).
- The load can be lifted with either the lifting claw or with the head of the jack.
- Welded, distortion-proof steel construction.
- High quality, durable hydraulic components.
- The flat lifting claw allows low jacking height.
- Safe stability due to swivel-mounted support feet.
- The connection between jack and pump is made by a hydraulic hose.
- The jacks are delivered ready-to-use inclusive of carrying handles and coupling half.

# Technical data model YAP

| Model     | EAN-No.<br>4025092* | Capacity<br>t | Lift<br>mm | Height for applications min.<br>mm | Pressure max.<br>bar | Weight approx.<br>kg |
|-----------|---------------------|---------------|------------|------------------------------------|----------------------|----------------------|
| YAP-5130  | *160018             | 4.5           | 133        | 15                                 | 700                  | 13.5                 |
| YAP-10150 | *160025             | 10            | 155        | 20                                 | 700                  | 23.0                 |
| YAP-15150 | *160032             | 15            | 155        | 25                                 | 700                  | 40.0                 |
| YAP-25150 | *160049             | 23            | 155        | 30                                 | 700                  | 60.0                 |
| YAP-50150 | *160056             | 50            | 155        | 35                                 | 700                  | 165.0                |