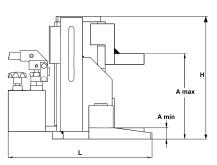

#### **Dimensions model YAS**

| Model      | YAS-3 | YAS-5 | YAS-10 | YAS-15 | YAS-25 |
|------------|-------|-------|--------|--------|--------|
|            |       |       |        |        |        |
| A min., mm | 12    | 15    | 20     | 25     | 30     |
| A max., mm | 230   | 232   | 300    | 291    | 300    |
| B, mm      | 207   | 228   | 277    | 328    | 387    |
| H, mm      | 250   | 252   | 252    | 316    | 330    |
| L, mm      | 198   | 216   | 271    | 345    | 388    |