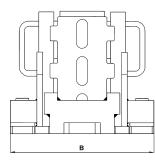

#### **Dimensions model YAS**

| Model      | YAS-3 | YAS-5 | YAS-10 | YAS-15 | YAS-25 |
|------------|-------|-------|--------|--------|--------|
|            |       |       |        |        |        |
| A min., mm | 12    | 15    | 20     | 25     | 30     |
| A max., mm | 230   | 232   | 300    | 291    | 300    |
| B, mm      | 207   | 228   | 277    | 328    | 387    |
| H, mm      | 250   | 252   | 252    | 316    | 330    |
| L, mm      | 198   | 216   | 271    | 345    | 388    |