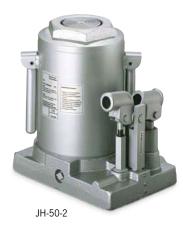

#### Features

- Robust, long life design.
- Pressure relief valve
- Precise controlled lowering.
- Additional screw extension of the piston (up to 20 t).
- Grooved saddle.
- Large base plates for increased stability.
- Model JH-50-2 with two-stage pump.
- Incl. operating lever.

### Technical data model JH

| Model   | EAN-No.<br>4025092* | Capacity | Lift | Additional screw extension | Closed height | Base plate | Pump                  | Weight |
|---------|---------------------|----------|------|----------------------------|---------------|------------|-----------------------|--------|
|         |                     | t        | mm   | mm                         | mm            | mm         |                       | kg     |
| JH-2 A  | *162722             | 2        | 115  | 50                         | 181           | 90x95      | 1 <sup>st</sup> stage | 2.7    |
| JH-4 A  | *162739             | 4        | 126  | 60                         | 205           | 115 x 110  | 1 <sup>st</sup> stage | 3.7    |
| JH-6 A  | *162746             | 6        | 130  | 75                         | 219           | 115 x 110  | 1 <sup>st</sup> stage | 4.7    |
| JH-8 A  | *162753             | 8        | 152  | 70                         | 225           | 120x120    | 1 <sup>st</sup> stage | 5.7    |
| JH-12 A | *162760             | 12       | 153  | 80                         | 240           | 140 x 130  | 1 <sup>st</sup> stage | 8.0    |
| JH-20 A | *162777             | 20       | 153  | 80                         | 240           | 160 x 155  | 1 <sup>st</sup> stage | 11.0   |
| JH-30   | *154352             | 30       | 180  | -                          | 280           | 210 x 180  | 1 <sup>st</sup> stage | 22.0   |
| JH-50-2 | *154376             | 50       | 178  | -                          | 305           | 255 x 190  | 2 <sup>nd</sup> stage | 53.0   |