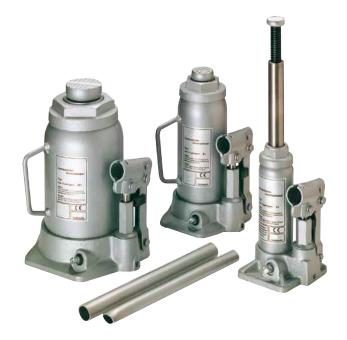

#### Capacity 2 - 50 t

Universal jacks supply high forces for general operations like lifting, pushing, moving, supporting of all kind of loads.

#### Features

- Robust, long life design.
- Pressure relief valve
- Precise controlled lowering.
- Additional screw extension of the piston (up to 20 t).
- Grooved saddle.
- Large base plates for increased stability.
- Model JH-50-2 with two-stage pump.
- Incl. operating lever.

### Technical data model JH

| Model   | EAN-No.<br>4025092* | Capacity | Lift | Additional screw extension | Closed height | Base plate | Pump                  | Weight |
|---------|---------------------|----------|------|----------------------------|---------------|------------|-----------------------|--------|
|         |                     | t        | mm   | mm                         | mm            | mm         |                       | kg     |
| JH-2 A  | *162722             | 2        | 115  | 50                         | 181           | 90x95      | 1 <sup>st</sup> stage | 2.7    |
| JH-4 A  | *162739             | 4        | 126  | 60                         | 205           | 115 x 110  | 1 <sup>st</sup> stage | 3.7    |
| JH-6 A  | *162746             | 6        | 130  | 75                         | 219           | 115 x 110  | 1 <sup>st</sup> stage | 4.7    |
| JH-8 A  | *162753             | 8        | 152  | 70                         | 225           | 120x120    | 1 <sup>st</sup> stage | 5.7    |
| JH-12 A | *162760             | 12       | 153  | 80                         | 240           | 140 x 130  | 1 <sup>st</sup> stage | 8.0    |
| JH-20 A | *162777             | 20       | 153  | 80                         | 240           | 160 x 155  | 1 <sup>st</sup> stage | 11.0   |
| JH-30   | *154352             | 30       | 180  | -                          | 280           | 210 x 180  | 1 <sup>st</sup> stage | 22.0   |
| JH-50-2 | *154376             | 50       | 178  | -                          | 305           | 255 x 190  | 2 <sup>nd</sup> stage | 53.0   |