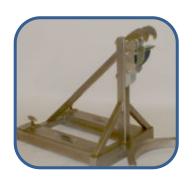

## Use:-

Hardened steel jaws grip the rim chimb of the drum, allowing the drums to be picked up or set down without spaces between them. Ideal for stuffing and de-stuffing containers and suitable for use on rough terrain. May be used with 120 or 210 litre drums of steel, 'L' ring or 'XL' ring plastic types. A spark proof model is available for operating in zone 1 conditions. Not for use with empty drums.

Rim Grip Drum Handlers offer fast and safe movement of drums via hardened steel jaws that grip the drum chimb (rim), allowing the drums to be picked up/set down with minimal gap between them. Ideal for stuffing/de-stuffing containers, suitable for use also on rough terrain. May be used for use with 120 or 210 litre Steel Drums and "L"/"XL" Plastic drums. A Spark Proof model is available for Zone 1 conditions. Not for use with empty drums