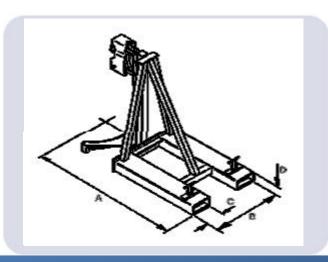

| Model Ref | Capacity | No. Of Drums | Drum Types | "A2 Load Ctr | "B" Fork Spread | "C" Fork Width | "D" Fork Thicknes |
|-----------|----------|--------------|------------|--------------|-----------------|----------------|-------------------|
| PB-1      | 750kgs   | 1            | 1 & 2      | 1244mm       | 560mm           | 140mm          | 50mm              |
| PB-2      | 1500kgs  | 2            | 1 & 2      | 1244mm       | 560mm           | 140mm          | 50mm              |
| PB-1-C    | 750kgs   | 1            | 1 & 2      | 1244mm       | 560mm           | 140mm          | 50mm              |
| PB-2-C    | 1500kgs  | 2            | 1 & 2      | 1244mm       | 560mm           | 140mm          | 50mm              |
| PB-1-SS   | 750kgs   | 1            | 1 & 2      | 1244mm       | 560mm           | 140mm          | 50mm              |
| PB-2-SS   | 1500kgs  | 2            | 1 & 2      | 1244mm       | 560mm           | 140mm          | 50mm              |