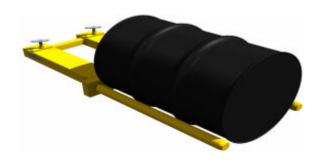

## **Drum Tines - Fork Mounted**

A fork mounted attachment for simple stacking and unstacking of horizontally positioned 210 litre steel drums

| Model Ref | Max SWL | Max Fork Size | No Of Drums | Drum | Fork Spread |
|-----------|---------|---------------|-------------|------|-------------|
|           | (kg)    | (mm)          |             | Туре | (mm)        |
| FBT-1     | 360     | 140 X 50      | 1           | 1    | 560         |
| FBT-2     | 720     | 140 X 50      | 2           | 1    | 560         |
| FBT-3     | 1080    | 140 X 50      | 3           | 1    | 560         |