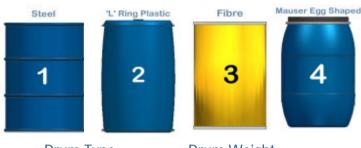

## ORDERING INFORMATION – Please Specify

When specifying a drum handler always check drum type/diameter Weight of drum with contents Fork width, thickness / carriage class

## Ordering Information:

Drum Type Drum Weight
Truck Capacity Fork Width/Thickness