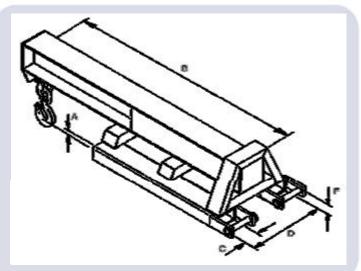

Supplied with hook & shackle to allow load to be placed at varying load centres.

| Model Ref.  | Truck Capacity | "A"   | "B"    | "C"   | "D"   | "F"  |
|-------------|----------------|-------|--------|-------|-------|------|
| FML 600-5.5 | 6000kgs        | 329mm | 2000mm | 150mm | 650mm | 65mm |
| FML 600-6.5 | 7000kgs        | 329mm | 2000mm | 150mm | 650mm | 65mm |
| FML 600-7.4 | 8000kgs        | 314mm | 2500mm | 150mm | 650mm | 70mm |
| FML 600-9.2 | 10000kgs       | 349mm | 2500mm | 200mm | 800mm | 75mm |

| Model Ref.  | Weight | C of G |
|-------------|--------|--------|
| FML 600-5.5 | 386kgs | 845mm  |
| FML 600-6.5 | 386kgs | 845mm  |
| FML 600-7.4 | 454kgs | 1042mm |
| FML 600-9.2 | 482kgs | 1016mm |