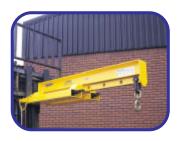

## Product Guide Sheet Maxi Lift Jib

Our best selling Maxi Lift Jib is designed to offer a solution to the handling of larger, heavier loads safely. To fit, simply ensure the heel pins are removed, then drive slowly into the attachment sleeves as far as possible. Then simply re-fit the heel pin behind the forks of the truck and the jib is now ready to begin lifting. Our Maxi Lift Jibs are designed for a heavier range of fork trucks for handling large unpalletised loads. Bar locked behind the fork heels for safety.

Supplied with hook & shackle to allow load to be placed at varying load centres.

| Model Ref.  | Truck Capacity | "A"   | "B"    | "C"   | "D"   | "F"  |
|-------------|----------------|-------|--------|-------|-------|------|
| FML 600-5.5 | 6000kgs        | 329mm | 2000mm | 150mm | 650mm | 65mm |
| FML 600-6.5 | 7000kgs        | 329mm | 2000mm | 150mm | 650mm | 65mm |
| FML 600-7.4 | 8000kgs        | 314mm | 2500mm | 150mm | 650mm | 70mm |
| FML 600-9.2 | 10000kgs       | 349mm | 2500mm | 200mm | 800mm | 75mm |