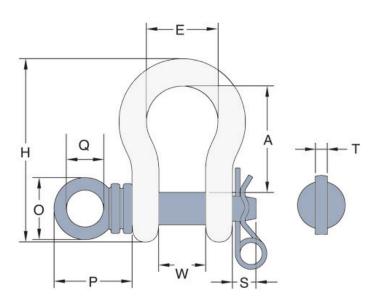

| Part     | Nominal Size |    | W.L.L. | Dimensions (mm) |     |    |     |     |    |     |    | Weight |
|----------|--------------|----|--------|-----------------|-----|----|-----|-----|----|-----|----|--------|
| Code     | inch         | mm | tonnes | P               | 0   | W  | Α   | E   | Т  | Н   | S  | (Kg)   |
| 8-911-22 | 7/8          | 22 | 6.5    | 63              | 50  | 38 | 86  | 58  | 10 | 148 | 19 | 1.7    |
| 8-911-26 | 1            | 26 | 8.5    | 65              | 50  | 44 | 96  | 69  | 10 | 166 | 20 | 2.4    |
| 8-911-28 | 1-1/8        | 28 | 9.5    | 88              | 70  | 46 | 111 | 74  | 12 | 190 | 21 | 3.5    |
| 8-911-32 | 1-1/4        | 32 | 12.0   | 88              | 70  | 54 | 121 | 84  | 12 | 210 | 25 | 4.8    |
| 8-911-36 | 1-3/8        | 36 | 13.5   | 96              | 75  | 59 | 134 | 92  | 15 | 232 | 27 | 6.6    |
| 8-911-38 | 1-1/2        | 38 | 17.0   | 98              | 75  | 60 | 146 | 99  | 15 | 254 | 27 | 8.2    |
| 8-911-45 | 1-3/4        | 45 | 25.0   | 114             | 90  | 73 | 178 | 127 | 20 | 313 | 30 | 14.2   |
| 8-911-50 | 2            | 50 | 35.0   | 132             | 106 | 83 | 197 | 146 | 20 | 347 | 30 | 23.5   |