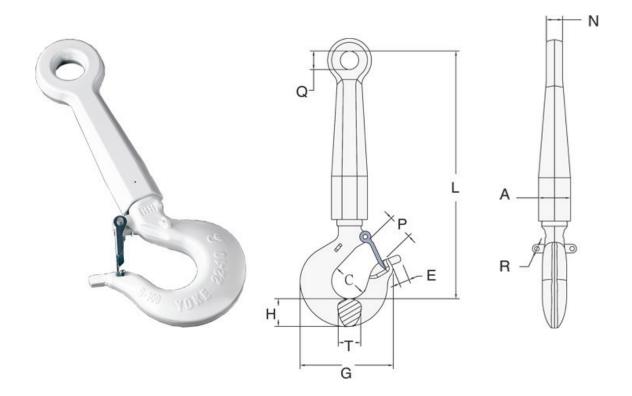

| Part     | W.L.L. | Dimensions (mm) |    |    |    |    |     |    |    |    |    |     | Weight |
|----------|--------|-----------------|----|----|----|----|-----|----|----|----|----|-----|--------|
| Code     | tonnes | Α               | N  | C  | Т  | P  | G   | R  | E  | Н  | Q  | L   | (Kg)   |
| 8-931-05 | 5.4    | 55              | 28 | 33 | 33 | 31 | 130 | 8  | 20 | 37 | 32 | 404 | 6.6    |
| 8-931-08 | 8.0    | 55              | 28 | 49 | 42 | 39 | 166 | 8  | 20 | 46 | 32 | 427 | 10.2   |
| 8-931-11 | 11.5   | 65              | 40 | 62 | 48 | 57 | 196 | 8  | 30 | 58 | 50 | 569 | 13.7   |
| 8-931-16 | 16.0   | 65              | 40 | 65 | 56 | 62 | 221 | 8  | 30 | 66 | 50 | 586 | 16.2   |
| 8-931-22 | 22.0   | 85              | 52 | 71 | 68 | 81 | 277 | 10 | 50 | 77 | 65 | 685 | 31.5   |
| 8-931-32 | 31.5   | 85              | 52 | 87 | 76 | 83 | 353 | 10 | 50 | 92 | 65 | 728 | 43.8   |