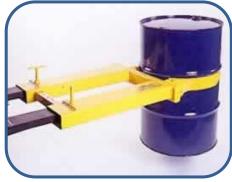

## Product Guide Sheet Fork Mounted Drum Handler

Our best selling drum handler has a fully automatic action. The attachment has two curved arms which hinge at one end. To lift a drum, approach it with the clamp arms horizontal and postioned halfway up the drum, between two rolling hoops. When the arms contact the drum they will open automatically, falling back around the drum as you proceed forwards. When the attachment is raised the arms will grip the drum tightly under the upper rolling hoop

Our Fork Mounted Drum Handlers are the entry level drum grab designed solely for handling steel drums with rolling hoops. Ideal for low to medium volume movement of drums around the factory or store. Fully automatic operation.