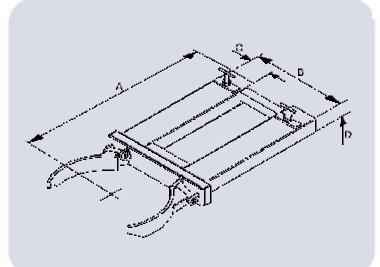

| Model Ref. | Capacity | No. of Drums | Drum Types    | "A" Load Ctr | "B" Fork Spread | "C" Fork Width | "D" Fork Thickness |
|------------|----------|--------------|---------------|--------------|-----------------|----------------|--------------------|
| FDH-1      | 500kgs   | 1            | 1             | 1110mm       | 560mm           | 140mm          | 50mm               |
| FDH-1-HD   | 1000kgs  | 1            | 1             | 1120mm       | 560mm           | 140mm          | 50mm               |
| FDH-1-110  | 250kgs   | 1            | 1 (110 Litre) | 1000mm       | 450mm           | 140mm          | 50mm               |
| FDH-2      | 1000kgs  | 2            | 1             | 1110mm       | 880mm           | 140mm          | 50mm               |
| FDHU-1     | 500kgs   | 1            | 1 & 2         | 1110mm       | 560mm           | 140mm          | 50mm               |
| FDHU-2     | 1000kgs  | 2            | 1 & 2         | 1110mm       | 880mm           | 140mm          | 50mm               |

| Model Ref. | Weight | C of G | Lost Load Centre |
|------------|--------|--------|------------------|
| FDH-1      | 43kgs  | 554mm  | 130mm            |
| FDH-1-HD   | 58kgs  | 558mm  | 140mm            |
| FDH-1-110  | 40kgs  | 549mm  | 130mm            |
| FDH-2      | 60kgs  | 636mm  | 130mm            |
| FDHU-1     | 49kgs  | 582mm  | 130mm            |
| FDHU-2     | 73kgs  | 669mm  | 130mm            |