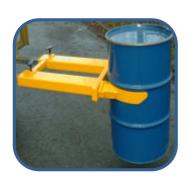

## Product Guide Sheet Fork Mounted Drum Handler

Our best selling drum handler has a fully automatic action. The attachment has two curved arms which hinge at one end. To lift a drum, approach it with the clamp arms horizontal and postioned halfway up the drum, between two rolling hoops. When the arms contact the drum they will open automatically, falling back around the drum as you proceed forwards. When the attachment is raised the arms will grip the drum tightly under the upper rolling hoop

Our Fork Mounted Drum Handlers are the entry level drum grab designed solely for handling steel drums with rolling hoops. Ideal for low to medium volume movement of drums around the factory or store. Fully automatic operation.