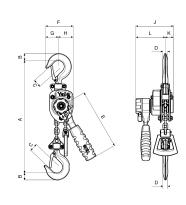

## **Dimensions model Yalehandy**

| Model     | Yalehandy 250 | Yalehandy 500 |
|-----------|---------------|---------------|
| Amin., mm | 240           | 282           |
| B, mm     | 20            | 17            |
| C, mm     | 21            | 24            |
| D, mm     | 14            | 12            |
| E, mm     | 160           | 160           |
| F, mm     | 72            | 104           |
| G, mm     | 33            | 38            |
| H, mm     | 39            | 66            |
| J, mm     | 98            | 116           |
| K, mm     | 21            | 36            |
| L, mm     | 77            | 80            |