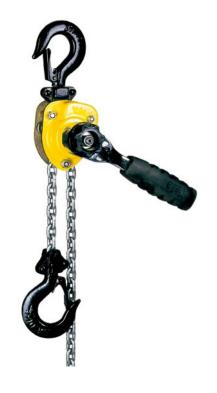

# Ratchet lever hoist model Yalehandy

# Capacity 250 - 500 kg

This hoist is the smallest, lightest Yale ratchet lever hoist for professional applications.

Due to the multitude of application possibilities e.g. in industry, trade and service this new ratchet lever hoist is indispensable.

The extreme low tare weight and the very compact design make the hoist easy to use even in confined working conditions.

#### **Features**

- The drop forged suspension and load hooks, that yield under overload instead of breaking, are made from non-aging, high tensile alloy steel.
- The hooks are fitted with robust safety latches and are free to rotate 360°.
- The short and ergonomic handlever makes the hoist easy to operate.
- The enclosed design protects the internal parts from contamination.
- All parts of the disc type load brake are manufactured from high quality materials and are corrosion protected.

Model Yalehandy, 250 - 500 kg