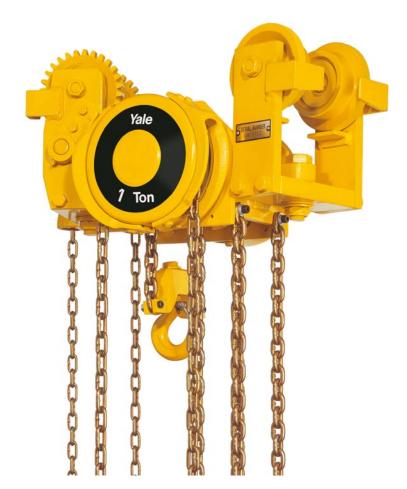

Swivel truck low headroom trolley hoist model VLRP and model VLRG

## Capacity 250 - 6000 kg

The hand chain hoist series VLR with integrated manual trolley drive features extremely low headroom capabilities and provides optimal usage of the available storage space in confined areas.

Hand wheel and gear case are positioned outside the reach of the bottom flange, thus allowing the bottom block to be raised almost until the underside of the beam. The swivel truck feature of the trolley suspension enables travelling on extremely short radius curves.