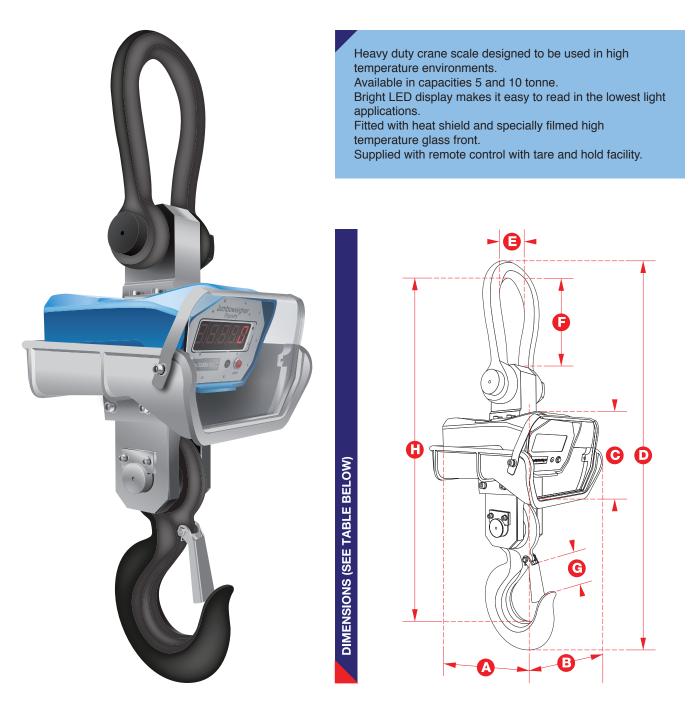

|                       | Part Number    | JWF5T                 | JWF10T   |
|-----------------------|----------------|-----------------------|----------|
| PRICES AND SPECS [mm] | Capacity       | 5000kg                | 10,000kg |
|                       | Resolution     | 2kg                   | 5kg      |
|                       | Units          | kg                    | kg       |
|                       | Weight         | 42kg                  | 77kg     |
|                       | Safety Factor  | 5:1                   |          |
|                       | Battery Type   | Internal rechargeable |          |
|                       | Battery Life   | 20hrs                 |          |
|                       | Display Type   | 30mm LED              |          |
|                       | Operating Temp | 1600c at 2 metres     |          |
|                       | Accuracy       | ±0.3% of applied load |          |
|                       | Dimension A    | 420                   | 420      |
|                       | Dimension B    | 300                   | 300      |
|                       | Dimension C    | 200                   | 200      |
|                       | Dimension D    | 750                   | 1040     |
|                       | Dimension E    | 90                    | 140      |
|                       | Dimension F    | 110                   | 230      |
|                       | Dimension G    | 50                    | 60       |
|                       | Dimension H    | 640                   | 920      |