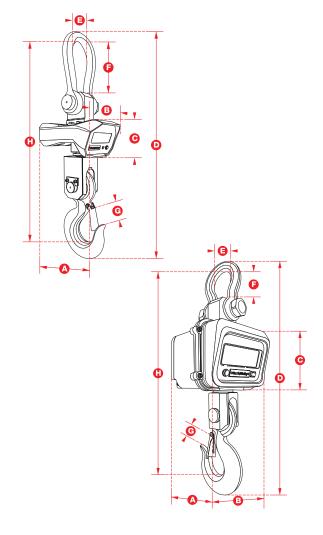

Large keys make operation simple even if wearing gloves. Supplied with remote control with tare and hold facility.

|                | Part Number   | JW5T                   | JW10T    | JW20T    |
|----------------|---------------|------------------------|----------|----------|
| AND SPECS [mm] | Capacity      | 5000kg                 | 10,000kg | 20,000kg |
|                | Resolution    | 2kg                    | 5kg      | 10kg     |
|                | Units         | kg                     | kg       | kg       |
|                | Weight        | 18kg                   | 29kg     | 75kg     |
|                | Safety Factor | 5:1                    |          |          |
|                | Battery Type  | Internal rechargeable  |          |          |
|                | Battery Life  | 20 hours               |          |          |
|                | Display Type  | 30mm LCD               |          |          |
|                | Op Temp       | -10 to 40c             |          |          |
|                | Accuracy      | ± 0.3% of applied load |          |          |
|                | Dimension A   | 195                    | 195      | 355      |
|                | Dimension B   | 225                    | 255      | 230      |
|                | Dimension C   | 180                    | 180      | 165      |
| PRICES         | Dimension D   | 715                    | 780      | 1115     |
|                | Dimension E   | 72                     | 90       | 140      |
|                | Dimension F   | 90                     | 110      | 230      |
|                | Dimension G   | 36                     | 50       | 70       |
|                | Dimension H   | 595                    | 660      | 980      |