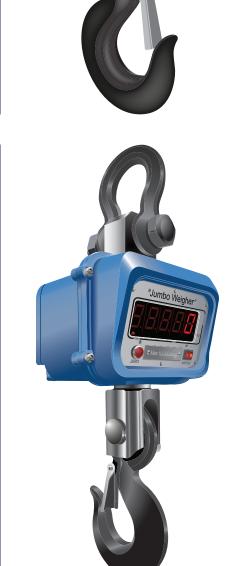

Heavy duty crane scale designed to be used in the harshest industrial environments.

Available in capacities 5, 10 and 20 tonne.

Bright LED display makes it easy to read in the lowest light applications.

Large keys make operation simple even if wearing gloves. Supplied with remote control with tare and hold facility.

|                | Part Number   | JW5T                   | JW10T    | JW20T    |
|----------------|---------------|------------------------|----------|----------|
| AND SPECS [mm] | Capacity      | 5000kg                 | 10,000kg | 20,000kg |
|                | Resolution    | 2kg                    | 5kg      | 10kg     |
|                | Units         | kg                     | kg       | kg       |
|                | Weight        | 18kg                   | 29kg     | 75kg     |
|                | Safety Factor | 5:1                    |          |          |
|                | Battery Type  | Internal rechargeable  |          |          |
|                | Battery Life  | 20 hours               |          |          |
|                | Display Type  | 30mm LCD               |          |          |
|                | Op Temp       | -10 to 40c             |          |          |
|                | Accuracy      | ± 0.3% of applied load |          |          |
|                | Dimension A   | 195                    | 195      | 355      |
|                | Dimension B   | 225                    | 255      | 230      |
|                | Dimension C   | 180                    | 180      | 165      |
| PRICES         | Dimension D   | 715                    | 780      | 1115     |
|                | Dimension E   | 72                     | 90       | 140      |
|                | Dimension F   | 90                     | 110      | 230      |
|                | Dimension G   | 36                     | 50       | 70       |
|                | Dimension H   | 595                    | 660      | 980      |