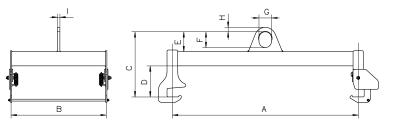

## **Dimensions model TTS**

| Model | TTS 1.0/1240 - 810 | TTS 2.0/1240 - 810 | TTS 3.0/1240 - 810 |
|-------|--------------------|--------------------|--------------------|
| A, mm | 1175               | 1175               | 1175               |
| B, mm | 600                | 600                | 600                |
| C, mm | 410                | 495                | 520                |
| D, mm | 195                | 215                | 215                |
| E, mm | 125                | 180                | 205                |
| F, mm | 100                | 150                | 170                |
| G, mm | 80                 | 100                | 130                |
| H, mm | 28                 | 30                 | 40                 |
| l, mm | 15                 | 20                 | 25                 |