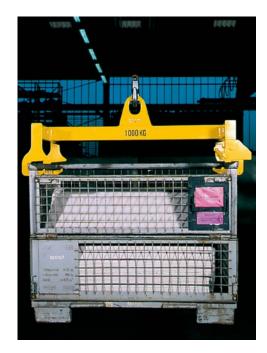

When using these spreader beams, it is important that the hooks be fastened only to the top frame of the box pallets.

## Capacity 1000 - 3000 kg

Box pallets with DIN 15155 specifications, are usually moved around with a forklift, but are so sturdy that they can be picked up and transported with a spreader beam grab and an overhead crane hooked up to the top of the box pallet's frame.

Thanks to these spreader beams, the shipping and receiving area is no longer entirely dependent on floorlevel material handling equipment such as forklifts.

The version designed for the individual transport of box pallets is equipped with two fixed yokes and two pivoted ones, interconnected with a control bar. The load tackling gear is fixed and unfixed by only one person.