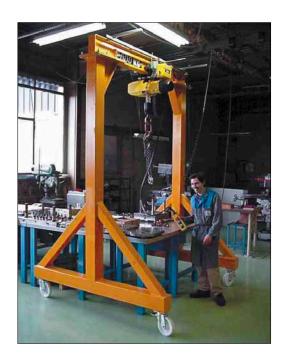

## Moveable gantry crane model TD

Yalesystems gantry crane for use in all areas, from craftsman's workshops, garages and industrial use. They are suitable for low to medium weight capacities and are also for outdoor use.

The cranes are moved by hand and are not dependant on a rail system.

The guidelines for moving Yalesystems gantry cranes and transporting loads should be strictly followed.

## Scope of delivery

- 3-part construction with 2 robust rectangular steel-bar supports and 1 load carrier beam.
- Manually moveable, parking brake by threaded spindle.
- Power supply by festooned cables incl. flat cables,
  C type mounting rail, cable trolley, support arms and towing trolleys.
- Cranes are supplied with an operating manual and complete manufacturer's documentation.