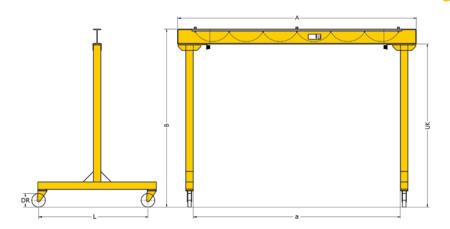

## Standard delivery programme model TDL

| Model    | Capacity<br>kg | 2500 | 3000 | 3500 | Boom len | gth in mm<br>4500 | 5000 | 5500 | 6000 |
|----------|----------------|------|------|------|----------|-------------------|------|------|------|
| TDL 500  | 500            | •    | •    | •    | •        | •                 | •    | •    | •    |
| TDL 1000 | 1000           | •    | •    | •    | •        | •                 | •    | •    | •    |
| TDL 2000 | 2000           | •    | •    | •    | •        | •                 | •    | •    | •    |
| TDL 3200 | 3200           | •    | •    | •    | •        | •                 | •    | •    | •    |

Boom clearance (UK): Standard 2500 mm, other dimensions on request.

Gantry width - inside (dimension a):

TDL-500/TDL-1000: Boom length A minus 455 mm TDL-2000/TDL-3000: Boom length A minus 500 mm