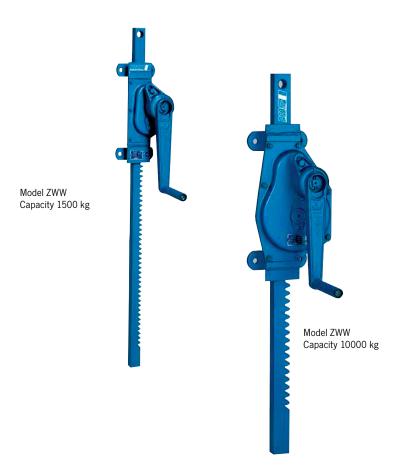

## Wall-mounted rack and pinion jacks model ZWW

## Capacity 250 - 10000 kg

Wall-mounted rack and pinion jacks are used for lifting, lowering, pulling and pushing of loads.

## **Features**

- Robust steel design with precisely machined worm and spur gears for smooth and easy manual operation.
- Solid steel rack with additional bore hole for fastening of the load.
- Low wear owing to hardened gearing parts and precisely machined teething.
- Suitable for a lifting load of up to 5000 kg for pushing and pulling loads.
- Rigid wall mounting.