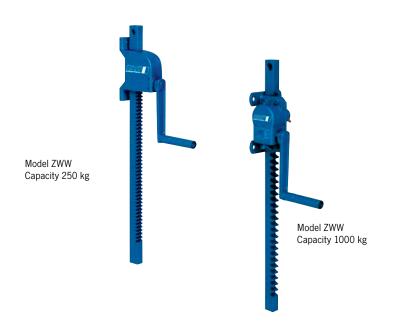

## Wall-mounted rack and pinion jacks model ZWW

## Capacity 250 - 10000 kg

Wall-mounted rack and pinion jacks are used for lifting, lowering, pulling and pushing of loads.

## **Features**

- Robust steel design with precisely machined worm and spur gears for smooth and easy manual operation.
- Solid steel rack with additional bore hole for fastening of the load.
- Low wear owing to hardened gearing parts and precisely machined teething.
- Suitable for a lifting load of up to 5000 kg for pushing and pulling loads.
- Rigid wall mounting.