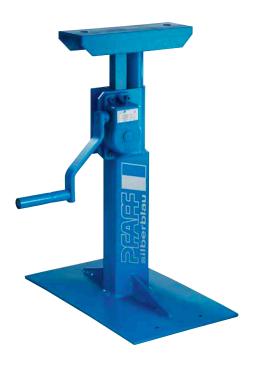

# Lifting jack model HB

# Capacity 1000 kg

The stable lifting jack for supporting tube and bar material.

#### **Features**

- The removable supporting roller facilitates sliding of heavy loads.
- The self-locking worm gear ensures safe holding of the load.
- Large base plate for a high level of stability.