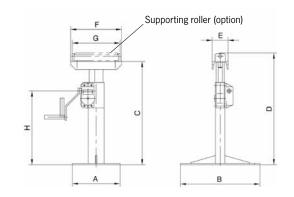

# Dimensions model HB

| Model  |           |  |  |
|--------|-----------|--|--|
| ArtNo. | 030060003 |  |  |
| A, mm  | 300       |  |  |
| B, mm  | 500       |  |  |
| C, mm  | 650       |  |  |
| D, mm  | 705       |  |  |
| E, mm  | 100       |  |  |
| F, mm  | 320       |  |  |
| G, mm  | 300       |  |  |
| H, mm  | 465       |  |  |