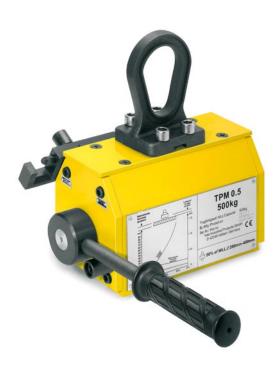

## Permanent load lifting magnets model TPM

Capacity

100 - 1000 kg (Flat material), 50 - 500 kg (Round material)

TPM load lifting magnets are ideal tools for easy, quick and thus economical transport of heavy objects made of ferro-magnetic material. Typical operating areas are workshops and warehouses, loading and unloading of machines as well as construction of jigs and fixtures.

Compact design of the units for a large number of applications.

The load is not affected mechanically which allows lifting of flat as well as round material. The efficient magnet body provides strong lifting capacity at low dead weight. The permanent magnets do not require electric energy and will leave only minor residual magnetism on the material after use.

The magnets are activated/deactivated easily by turning a locking lever. In activated condition the hand lever will be safely locked and thus prevent unintended demagnetising.

The selection of the appropriate magnet model should be made under consideration of the varying conditions of the contact surface, kind of material alloy and plate thickness/bar diameter (see table).