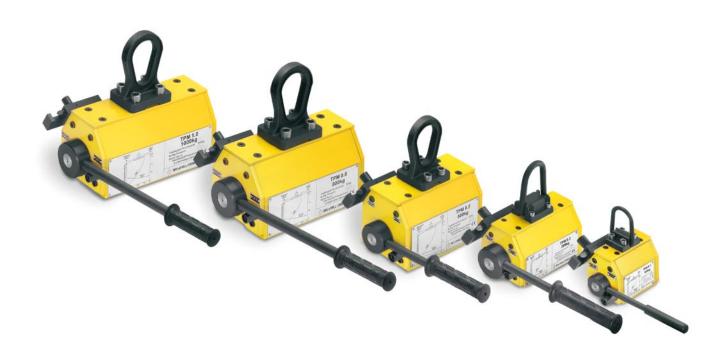

## Permanent load lifting magnets model TPM

Capacity

100 - 1000 kg (Flat material), 50 - 500 kg (Round material)

TPM load lifting magnets are ideal tools for easy, quick and thus economical transport of heavy objects made of ferro-magnetic material. Typical operating areas are workshops and warehouses, loading and unloading of machines as well as construction of jigs and fixtures.

Compact design of the units for a large number of applications.

The load is not affected mechanically which allows lifting of flat as well as round material. The efficient magnet body provides strong lifting capacity at low dead weight. The permanent magnets do not require electric energy and will leave only minor residual magnetism on the material after use.

The magnets are activated/deactivated easily by turning a locking lever. In activated condition the hand lever will be safely locked and thus prevent unintended demagnetising.

The selection of the appropriate magnet model should be made under consideration of the varying conditions of the contact surface, kind of material alloy and plate thickness/bar diameter (see table).