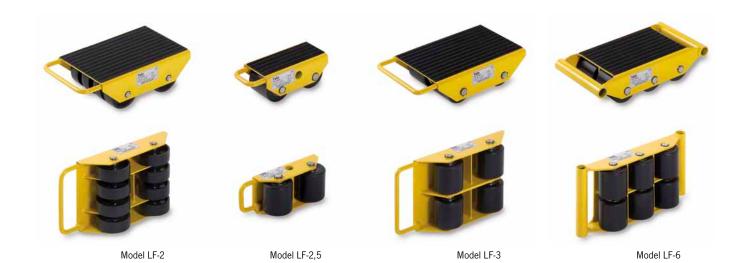

# Load moving skates and systems with fixed wheels model LF

### Capacity 1 - 6 t

The components of the load moving skates can be universally combined and are ideal for the transport of medium heavy loads of all kinds.

The components can be used individually or adapted to a load moving system. The units are maintenance-free.

### Technical data model LF

| Model  | EAN-No.<br>4025092* | Capacity<br>t | Wheels | Number<br>of<br>wheels | Wheels<br>diameter x width<br>mm | Dimensions<br>L x W x H<br>mm | Weight<br>kg |
|--------|---------------------|---------------|--------|------------------------|----------------------------------|-------------------------------|--------------|
| LF-1   | *163828             | 1.0           | fixed  | 4                      | 100 x 35                         | 400 x 228 x 120               | 7.0          |
| LF-2   | *163835             | 2.0           | fixed  | 8                      | 100×35                           | 400x228x120                   | 8.0          |
| LF-2,5 | *163842             | 2.5           | fixed  | 2                      | 85 x 90                          | 275 x 120 x 100               | 4.0          |
| LF-3   | *163859             | 3.0           | fixed  | 4                      | 85x85                            | 400x228x100                   | 9.5          |
| LF-6   | *163866             | 6.0           | fixed  | 6                      | 85x85                            | 415 x 210 x 100               | 12.0         |