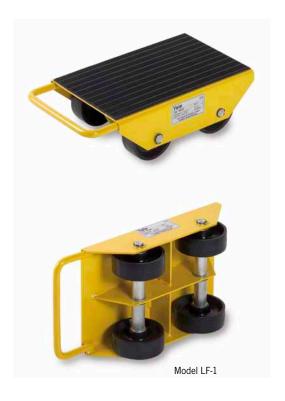

# Load moving skates and systems with fixed wheels model LF

### Capacity 1 - 6 t

The components of the load moving skates can be universally combined and are ideal for the transport of medium heavy loads of all kinds.

The components can be used individually or adapted to a load moving system. The units are maintenance-free.

### Technical data model LF

| Model  | EAN-No.<br>4025092* | Capacity<br>t | Wheels | Number<br>of<br>wheels | Wheels<br>diameter x width<br>mm | Dimensions<br>L x W x H<br>mm | Weight<br>kg |
|--------|---------------------|---------------|--------|------------------------|----------------------------------|-------------------------------|--------------|
| LF-1   | *163828             | 1.0           | fixed  | 4                      | 100 x 35                         | 400 x 228 x 120               | 7.0          |
| LF-2   | *163835             | 2.0           | fixed  | 8                      | 100×35                           | 400x228x120                   | 8.0          |
| LF-2,5 | *163842             | 2.5           | fixed  | 2                      | 85 x 90                          | 275 x 120 x 100               | 4.0          |
| LF-3   | *163859             | 3.0           | fixed  | 4                      | 85x85                            | 400x228x100                   | 9.5          |
| LF-6   | *163866             | 6.0           | fixed  | 6                      | 85x85                            | 415 x 210 x 100               | 12.0         |