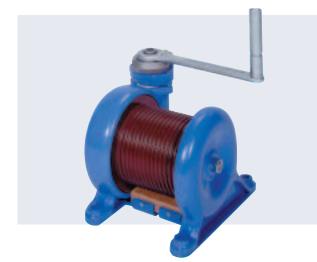

# Hand Winch Type K-WB

# To BGV C1 German Safety Regulation

Lifting capacity from 250 kg to 600 kg for wall mounting

- Specially adapted winches to meet the requirements of German BGV C1 which allow loads to be lifted above people without additional safety wires
- Cast iron construction, the gears run in an oil bath; lubrication of the unit is simple this ensures smooth operation
- With grooved rope drum, rope is held on one layer only equipped with rope pressing device to maintain tension
- With two independent brakes each capable of holding the load
- Larger drum diameter than the standard K-WB winch (Page 21)
- Alternate mounting positions are possible with the use of a grease lubrication kit in place of oil lubrication
- Complies with BS EN 13157 standard and BGV C1 regulation