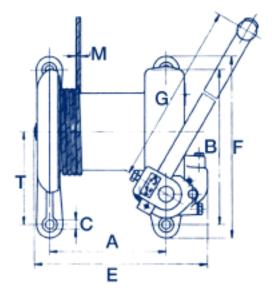

### **Dimensions (mm)**

| Capacity (kg) | 250 | 450 | 600 |
|---------------|-----|-----|-----|
| A             | 141 | 195 | 244 |
| В             | 205 | 250 | 330 |
| С             | 12  | 14  | 20  |
| D             | 18  | 22  | 36  |
| E             | 223 | 285 | 350 |
| F             | 240 | 290 | 390 |
| G             | 250 | 250 | 250 |
| Н             | 360 | 390 | 465 |
| к             | 140 | 140 | 140 |
| L             | 41  | 49  | 58  |
| МØ            | 6   | 8   | 9   |
| Ν             | 235 | 265 | 335 |
| 0             | 45  | 45  | 81  |
| Р             | 96  | 112 | 160 |
| R             | 79  | 101 | 147 |
| S             | 184 | 217 | 312 |
| т             | 120 | 150 | 205 |