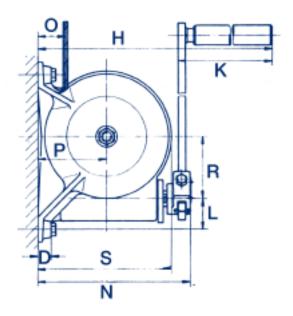

### **Dimensions (mm)**

| Capacity (kg) | 250 | 450 | 600 |
|---------------|-----|-----|-----|
| A             | 141 | 195 | 244 |
| В             | 205 | 250 | 330 |
| С             | 12  | 14  | 20  |
| D             | 18  | 22  | 36  |
| E             | 223 | 285 | 350 |
| F             | 240 | 290 | 390 |
| G             | 250 | 250 | 250 |
| Н             | 360 | 390 | 465 |
| к             | 140 | 140 | 140 |
| L             | 41  | 49  | 58  |
| МØ            | 6   | 8   | 9   |
| Ν             | 235 | 265 | 335 |
| 0             | 45  | 45  | 81  |
| Р             | 96  | 112 | 160 |
| R             | 79  | 101 | 147 |
| S             | 184 | 217 | 312 |
| т             | 120 | 150 | 205 |