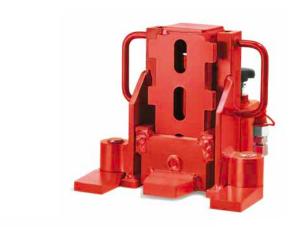

# Hydraulic machine jacks model YAS

## Capacity 3 - 25 t

Hydraulic machine jacks are designed for the safe lifting and positioning of machines and similar heavy equipment.

#### **Features**

- Integrated hydraulic pump.
- Pump lever swivel mounted 270° for operation even in extremely confined areas.
- Same load can be lifted on either the head or the claw of jack.
- Welded, distortion-proof steel construction.
- High quality, durable hydraulic components.
- The flat lifting claw allows low jacking height.
- The additional connect coupler (10 t capacity and larger) for external pump operation, allows connection of hand, motor or synchronous lifting pumps (max. pressure 520 bar).
- Safe stability due to swivel-mounted support feet.
- Sensitive lowering valve for slow lowering of loads without jerks.
- When operating the jack with an external pump the installation of a manometer is mandatory.
- The integrated hydraulic pump is protected by a pressure-limiting valve.
- The jacks are delivered ready-to-use inclusive of carrying handles, hydraulic oil filling and pump lever.