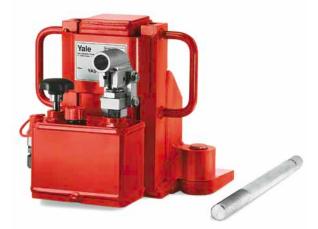

# Hydraulic machine jacks model YAS

## Capacity 3 - 25 t

Hydraulic machine jacks are designed for the safe lifting and positioning of machines and similar heavy equipment.

#### **Features**

- Integrated hydraulic pump.
- Pump lever swivel mounted 270° for operation even in extremely confined areas.
- Same load can be lifted on either the head or the claw of jack.
- Welded, distortion-proof steel construction.
- High quality, durable hydraulic components.
- The flat lifting claw allows low jacking height.
- The additional connect coupler (10 t capacity and larger) for external pump operation, allows connection of hand, motor or synchronous lifting pumps (max. pressure 520 bar).
- Safe stability due to swivel-mounted support feet.
- Sensitive lowering valve for slow lowering of loads without jerks.
- When operating the jack with an external pump the installation of a manometer is mandatory.
- The integrated hydraulic pump is protected by a pressure-limiting valve.
- The jacks are delivered ready-to-use inclusive of carrying handles, hydraulic oil filling and pump lever.