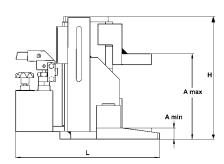

## **Dimensions model YAS**

| Model      | YAS-3 | YAS-5 | YAS-10 | YAS-15 | YAS-25 |
|------------|-------|-------|--------|--------|--------|
| A min., mm | 12    | 15    | 20     | 25     | 30     |
| A max., mm | 230   | 232   | 300    | 291    | 300    |
| B, mm      | 207   | 228   | 277    | 328    | 387    |
| H, mm      | 250   | 252   | 252    | 316    | 330    |
| L, mm      | 198   | 216   | 271    | 345    | 388    |