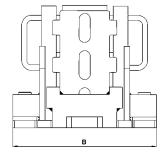

## **Dimensions model YAS**

| Model      | YAS-3 | YAS-5 | YAS-10 | YAS-15 | YAS-25 |
|------------|-------|-------|--------|--------|--------|
| A min., mm | 12    | 15    | 20     | 25     | 30     |
| A max., mm | 230   | 232   | 300    | 291    | 300    |
| B, mm      | 207   | 228   | 277    | 328    | 387    |
| H, mm      | 250   | 252   | 252    | 316    | 330    |
| L, mm      | 198   | 216   | 271    | 345    | 388    |