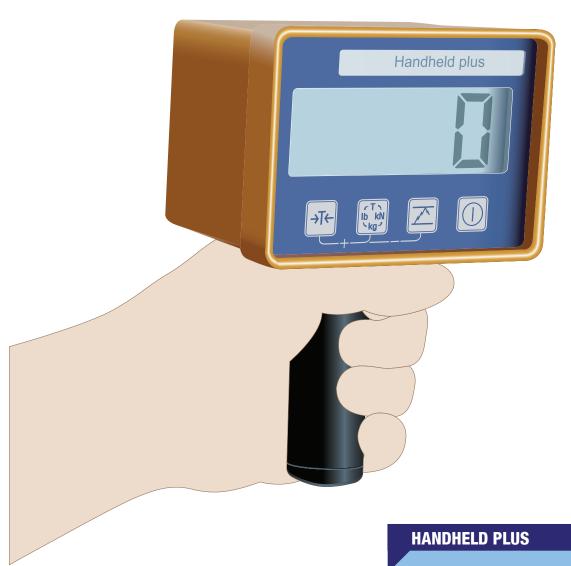

Fully featured handheld display for all non-radio Straightpoint products. All HHP's have push button control for: tare, units (kg, lbs, kN and tonnes), peak hold, preset tare and audible setpoint alarm and overload counter.