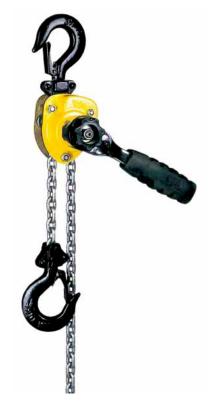

# Ratchet lever hoist model Yalehandy

#### Capacity 250 - 500 kg

The extreme low tare weight and the very compact design make the hoist easy to use even in confined working conditions. Due to the multitude of application possibilities e.g. in industry, trade and service this ratchet lever hoist is indispensable.

#### Features

- The enclosed design protects the internal parts from contamination.
- The short handlever is fitted with an ergonomic rubber grip.
- All parts of the disc type load brake are manufactured from high quality materials and are corrosion protected.
- Standard free chaining device to quickly attach the load or to pull the chain through the hoist in both directions.
- Alloyed steel link chain with zinc-plated resp. yellow chromated finish, in accordance with national and international standards and regulations.
- Drop forged suspension and load hooks are made from non-aging, high tensile steel and fitted with robust safety latches.