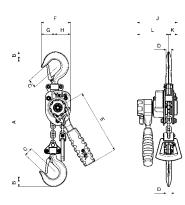

#### **Dimensions model Yalehandy**

| Model      | Yalehandy 250 | Yalehandy 500 |
|------------|---------------|---------------|
| A min., mm | 240           | 282           |
| B, mm      | 20            | 17            |
| C, mm      | 21            | 24            |
| D, mm      | 14            | 12            |
| E, mm      | 160           | 160           |
| F, mm      | 72            | 104           |
| G, mm      | 33            | 38            |
| H, mm      | 39            | 66            |
| J, mm      | 98            | 116           |
| K, mm      | 21            | 36            |
| L, mm      | 77            | 80            |