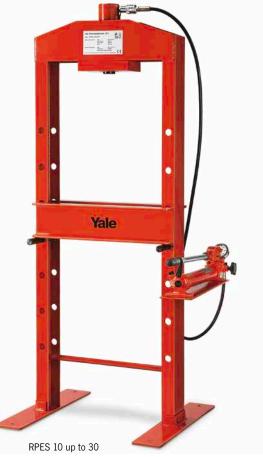

### Description of the hand pumps

#### Features

- All hand pumps with two-stage displacement.
- Glycerine-damped pressure gauge, Ø 63 mm, class 1.6 %.
- Hydraulic hose, L = 2.0 m with male coupler half.