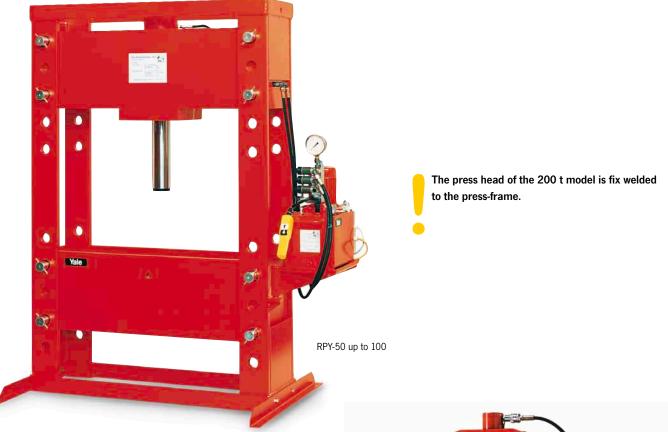

# Description of the hydraulic power packs

#### Features

- Longlife radial piston pumps, from 50 t with two-stage displacement.
- Pressure pre-set valve on request (standard equipment for the solenoid valves).
- Glycerine-damped pressure gauge, Ø 100 mm, class 1.0 %.
- Control by manual directional valve (with motor startstop remote control) or solenoid valve with pendant remote control box.