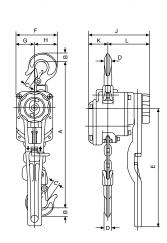

### **Dimensions model AL**

| Model      | AL 750 | AL 1000 | AL 1500 | AL 3000 |
|------------|--------|---------|---------|---------|
| A min., mm | 315    | 325     | 380     | 455     |
| B, mm      | 20     | 23      | 27      | 36      |
| C, mm      | 22     | 23      | 26      | 33      |
| D, mm      | 14     | 16      | 20      | 24      |
| E, mm      | 300    | 300     | 300     | 400     |
| F, mm      | 106    | 109     | 138     | 168     |
| G, mm      | 47     | 47      | 60      | 75      |
| H, mm      | 59     | 62      | 78      | 93      |
| J, mm      | 154    | 154     | 177     | 212     |
| K, mm      | 49     | 49      | 74      | 94      |
| L, mm      | 105    | 105     | 103     | 118     |