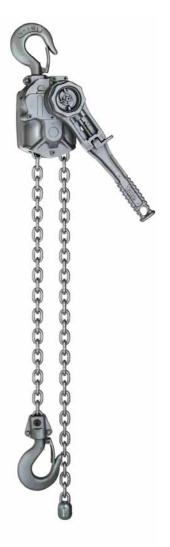

# Ratchet lever hoist model AL

## Capacity 750 - 3000 kg

Its low tare weight is an advantage. When the hoist has to be frequently carried over longer distances to different assignments. This universal ratchet hoist should not be missing in any service truck.

#### **Features**

- The enclosed housing, hand lever and hand wheel are made from high quality aluminium.
- · Low effort on hand lever.
- Due to precise needle bearings the hoist can be operated with little effort.
- Standard free chaining device to quickly attach the load or to pull the chain through the hoist in both directions.
- The chain guide is cast into the body to ensure faultless chain movement.
- Alloyed steel link chain with zinc-plated resp. yellow chromated finish, in accordance with national and international standards and regulations.